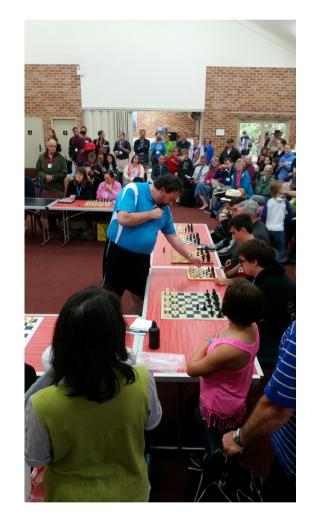

Dr. Sarfati will take on and play up to 35 challengers at one time. All players and observers are welcome for this unique opportunity to play a chess master. Players should **REGISTER** @ ApologeticsForum.org/chess "Bring your chess board"